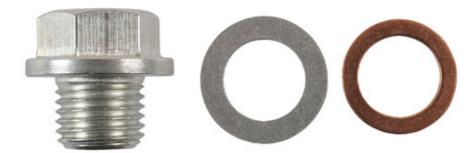

## Sump Plug & Washers - for Citroën, Daewoo, Honda,

An M14 x 1.5mm sump plug and washer suitable for Citroën, Daewoo, Honda, Hyundai, Kia, Mitsubishi and Suzuki vehicles.

## **Additional Information**

- Applications include: Citroën, Daewoo, Honda, Hyundai, Kia, Mitsubishi, Suzuki.
- Thread size: M14 x 1.5mm; length: 13mm; with 17mm Hex drive.
- Equivalent to OEM 09247A14027, 21512-21010, KKY0110404, MD050316, 09247-14027-000.
- Supplied with copper washer: 14mm ID x 20mm OD x 1.5mm thick replacement Part Nos. 36801 (10pc), 31714 (50pc); & aluminium washer: 14mm ID x 22mm OD x 2mm thick replacement Part Nos. 36792 (10pc), 31722 (50pc). It is recommended the washer is replaced at every service.
- Included in Connect sump plug rack, Part No. 36810.